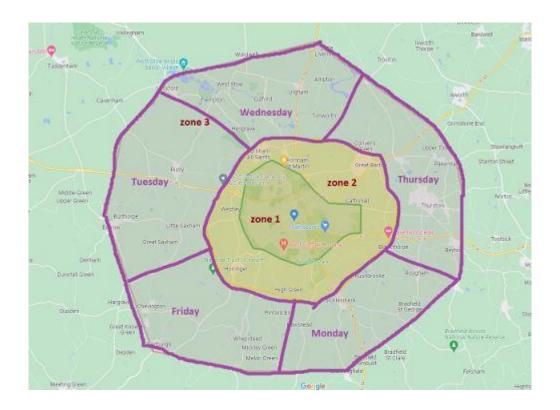

Zone £2.00 per delivery - anywhere in Zone 1 - pictured below - deliveries made Monday -

1 Friday

Zone £4.50 per delivery - anywhere in Zone 2 - pictured below - deliveries made Monday -

2 Friday

Zone £6.00 per delivery - anywhere in Zone 3 - pictured below - deliveries made one day a

3 week, please see price list below for day of delivery

| Place                 | Delivery<br>zone | Price* | Delivery day |
|-----------------------|------------------|--------|--------------|
| Ampton                | Zone 3           | £6.00  | Weds         |
| Barrow                | Zone 3           | £6.00  | Tuesday      |
| Beyton                | Zone 3           | £6.00  | Thursday     |
| Blackthorpe           | Zone 3           | £6.00  | Monday       |
| Bradfield St Clare    | Zone 3           | £6.00  | Monday       |
| Bradfield St George   | Zone 3           | £6.00  | Monday       |
| Bury St Edmunds       | Zone 1           | £2.00  | Mon-Sat      |
| Bush Green            | Zone 3           | £6.00  | Monday       |
| Cattishall            | Zone 2           | £4.50  | Mon-Sat      |
| Chedburgh             | Zone 3           | £6.00  | Friday       |
| Chevington            | Zone 3           | £6.00  | Friday       |
| Cockfield             | Zone 3           | £6.00  | Monday       |
| Culford               | Zone 3           | £6.00  | Weds         |
| Flempton              | Zone 3           | £4.50  | Weds         |
| Fornham All Saints    | Zone 2           | £4.50  | Mon-Sat      |
| Fornham St Martin     | Zone 2           | £4.50  | Mon-Sat      |
| Great Barton          | Zone 2           | £4.50  | Mon-Sat      |
| Great Green           | Zone 3           | £6.00  | Monday       |
| Great Saxham          | Zone 3           | £6.00  | Tuesday      |
| Great Welnetham       | Zone 3           | £6.00  | Monday       |
| Hanningfield Green    | Zone 3           | £6.00  | Monday       |
| Harrow Green          | Zone 3           | £6.00  | Monday       |
| Hawstead              | Zone 3           | £6.00  | Mon & Fri    |
| Hessett               | Zone 3           | £6.00  | Thursday     |
| Horringer             | Zone 2           | £4.50  | Mon-Sat      |
| Horringer Estate, BSE | Zone 1           | £2.00  | Mon-Sat      |
| Howard Estate, BSE    | Zone 1           | £2.00  | Mon-Sat      |
| Ingham                | Zone 3           | £6.00  | Weds         |
| Lackford              | Zone 3           | £6.00  | Weds         |
| Lawshall              | Zone 3           | £6.00  | Monday       |
| Lawshall Green        | Zone 3           | £6.00  | Monday       |
| Little Saxham         | Zone 3           | £6.00  | Tuesday      |
| Little Whelnetham     | Zone 3           | £6.00  | Monday       |